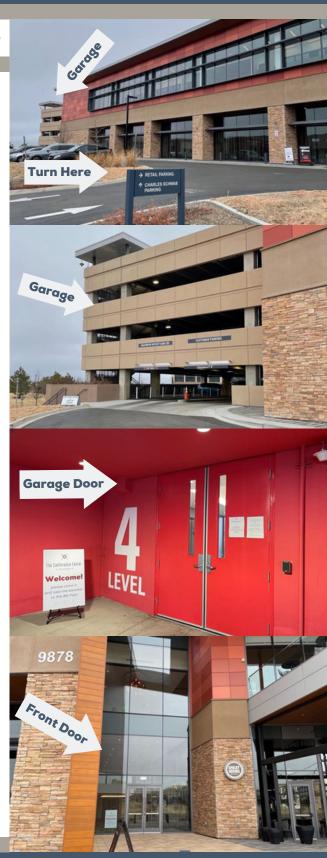

## **CC@R Parking Directions**

Located on the corner of Park Meadows Blvd & Sky Ridge Ave. Look for the orange building & follow signs for Conference Center Parking.

Enter the parking lot off Sky Ridge Ave. (Do not turn on to Schwab Way)

Complimentary parking is available in the attached parking garage.

★ Level 4: Direct access to CC@R ★
Level 3: Elevator access to Level 4
Level 2: Great Divide Brewery Parking

The Conference Center at RidgeGate is located on the 4th floor. Please take the elevator up to the 4th floor upon entering the building.